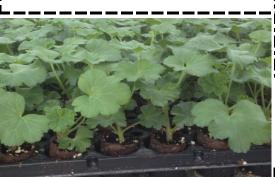

Ellepots® are root penetrable, biodegradable papers suited for propagation of cuttings and seedlings. Trays allow air admission in the bottom of the pots & encourages growth immediately after sticking or seeding. Rooting and finish time is reduced by 3-12 days. Trays fit standard size benches and are suitable for all irrigation systems. The well dimensioned drainage system in the trays ensure maximum air passage from the top to the bottom of the pot.

Reduces grow time and allows air flow

Ellepots® from Meadowridge are filled with Sun-Gro Ellepot® mix which is 80% professional peat and 20% coarse perlite and comes factory direct with a starter lime and fertilizer.