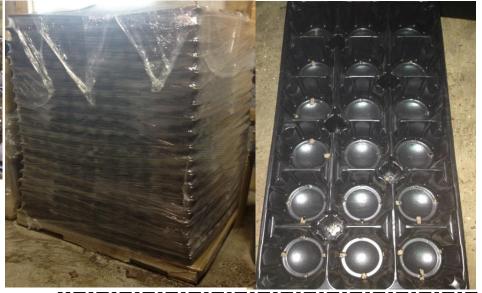

Simplify with Ellepots® from Meadowridge, pre-made, in the trays, ready to use!

| Price & Order Information                                      |        |         |                   |            |
|----------------------------------------------------------------|--------|---------|-------------------|------------|
| Size                                                           | Price/ | ′ Tray* | Pots (Cells)/Tray | Pallet Qty |
| 40 mm (1 <sup>5</sup> / <sub>8</sub> ")                        | \$     | 2.25    | 50                | 200        |
| 70 mm (2¾")                                                    | \$     | 3.14    | 18                | 150        |
| *Pick up Price, <u>Local</u> delivery also available for a fee |        |         |                   |            |