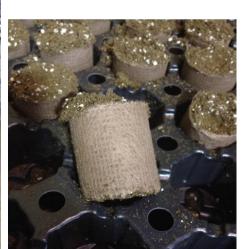

Ellepots® are root penetrable, biodegradable papers suited for propagation of cuttings and seedlings. Trays allow air admission in the bottom of the pots & encourages growth immediately after sticking or seeding. Rooting and finish time is reduced by 3-12 days. Trays fit standard size benches and are suitable for all irrigation systems. The well dimensioned drainage system in the trays ensure maximum air passage from the top to the bottom of the pot.

Reduces grow time and allows air flow

Ellepots® from Meadowridge are filled with Sun-Gro Ellepot® mix which is 80% professional peat and 20% coarse perlite and comes factory direct with a starter lime and fertilizer.

Simplify with Ellepots® from Meadowridge, pre-made, in the trays, ready to use!

| Price & Order Information                                      |        |         |                   |            |
|----------------------------------------------------------------|--------|---------|-------------------|------------|
| Size                                                           | Price/ | ′ Tray* | Pots (Cells)/Tray | Pallet Qty |
| 40 mm (1 <sup>5</sup> / <sub>8</sub> ")                        | \$     | 2.25    | 50                | 200        |
| 70 mm (2¾")                                                    | \$     | 3.14    | 18                | 150        |
| *Pick up Price, <u>Local</u> delivery also available for a fee |        |         |                   |            |