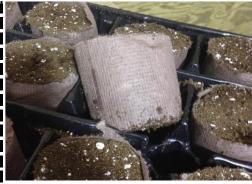

Ellepots® are root penetrable, biodegradable papers suited for propagation of cuttings and seedlings. Trays allow air admission in the bottom of the pots & encourages growth immediately after sticking or seeding. Rooting and finish time is reduced by 3-12 days. Trays fit standard size benches and are suitable for all irrigation systems. The well dimensioned drainage system in the trays ensure maximum air passage from the top to the bottom of the pot.

Reduces grow time and allows air flow

Ellepots® from Meadowridge are filled with Sun-Gro Ellepot® mix which is 80% professional peat and 20% coarse perlite and comes factory direct with a starter lime and fertilizer.